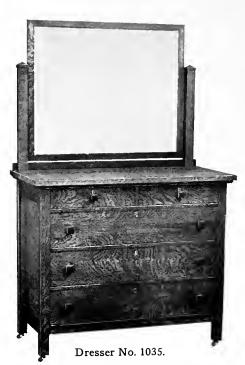

Sheboygan, Wisconsin

Bed No. 1035.

Quartered Oak, Weathered and Early English. 4 ft. 6 in. Slat. 52 in. High. Weight 110 lbs. Price \$22.00.

Quartered Oak, Weathered and Early English. 28x34 in. Plain Plate. 23x44 in. Top. Wood Knobs. Weight 200 lbs. Price \$48.00.